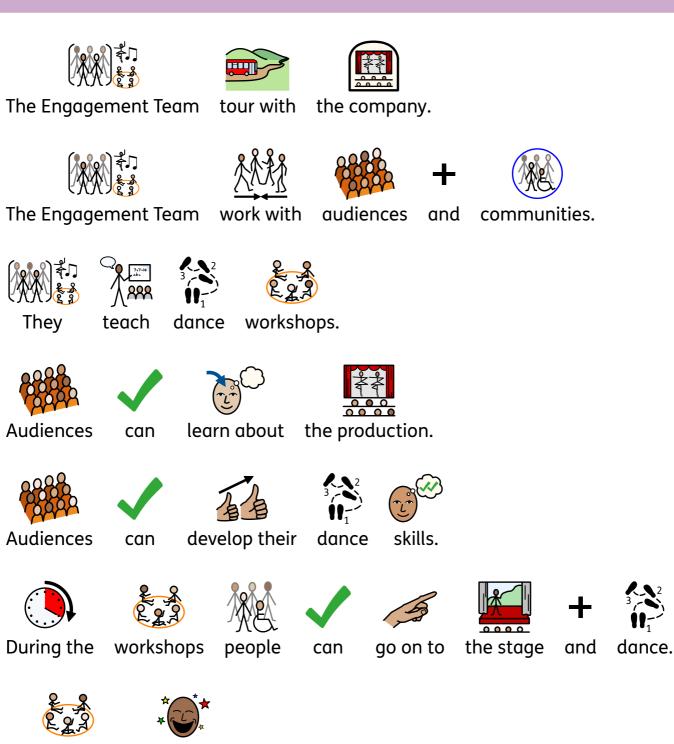

.







The Choreographer

works with the Dancers

to create

movements.













They

attend rehearsals to help Dancers improve the steps.















The Lighting Designer

writes

a checklist.





- A Music Librarian rearranges music

so it is suitable for

the ballet.







**The Production Team** 





and

performances.































A Dramaturg makes sure

the story



They

++

also







the narrator's

script.









A Flyman is in charge of flying scenery.







to check

read

the musical score

timing.























Lighting Technicians look at the Lighting Designer's

checklist.











The Ballet Staff are very important.







♥☆

The Ballet Staff look after the Dancers.































## **The Engagement Team**



The workshops are fun.