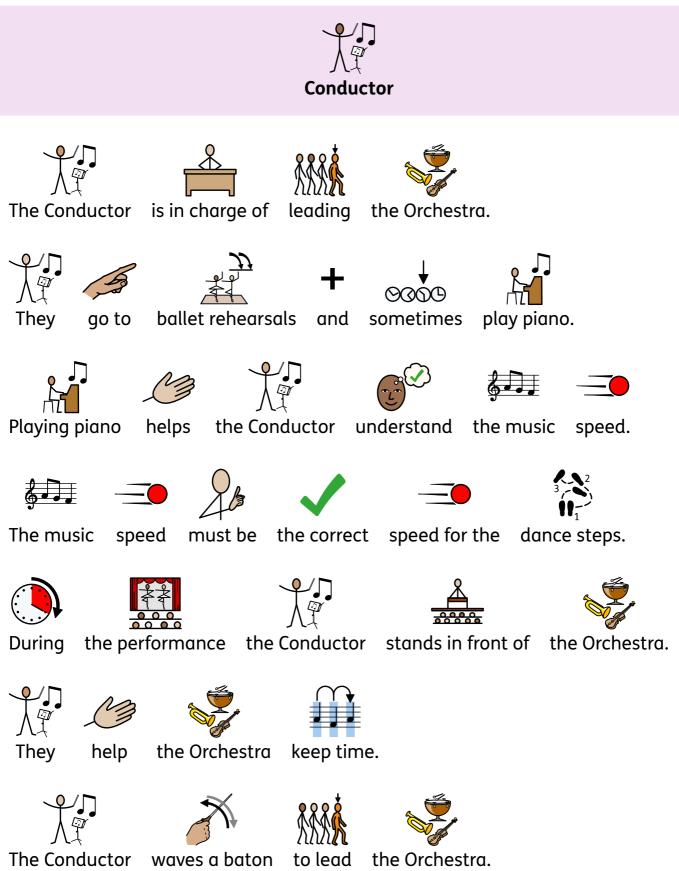

## **Artistic Director**

The Artistic Director

or is in charge of

of the Company.

They choo

choose t

the ballet a

l Dancers.