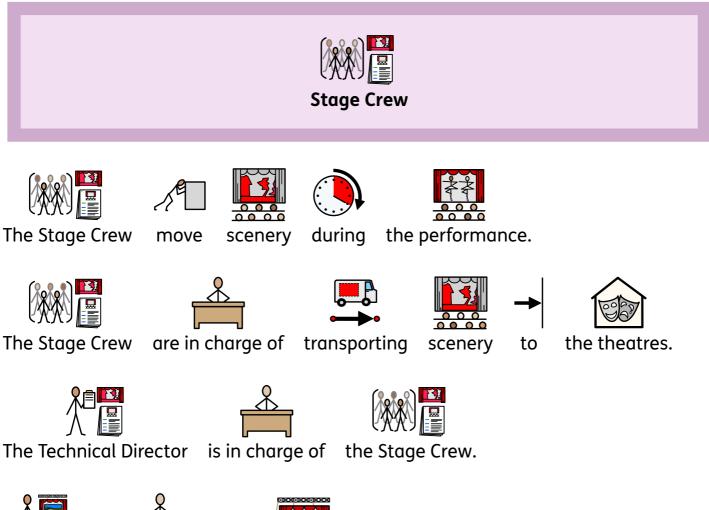

ve Team

create

a Dallet.









## **Artistic Director**







The Artistic Director

or is in charge of

of the Company.



They choo

choose t



the ballet a

l Dancers.





The Artistic Director

invites chore

choreographers

to make new









## Choreographer









The Choreographer

is in charge of choosing

dance steps.







The Choreographer

works with the Dancers

to create

movements.













They

attend rehearsals to help Dancers improve the steps.















The Lighting Designer

writes

a checklist.





- A Music Librarian rearranges music

so it is suitable for

the ballet.







**The Production Team** 





and

performances.































A Dramaturg makes sure

the story



They

++

also







the narrator's

script.









A Flyman is in charge of flying scenery.







to check

read

the musical score

timing.























Lighting Technicians look at the Lighting Designer's

checklist.











The Ballet Staff are very important.







♥☆

The Ballet Staff look after the Dancers.































## **The Engagement Team**



The workshops are fun.