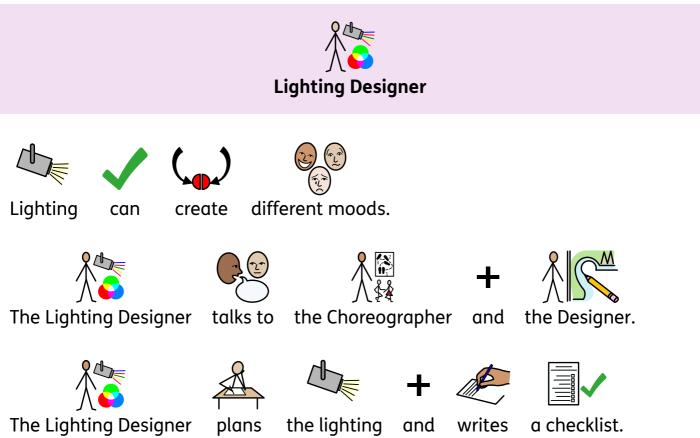

They

attend rehearsals to help Dancers improve the steps.

The Lighting Designer

writes

a checklist.

- A Music Librarian rearranges music

so it is suitable for

the ballet.