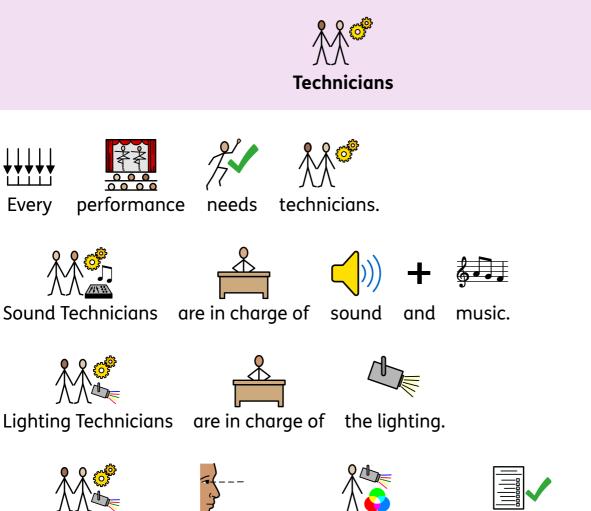

the narrator's

script.

A Flyman is in charge of flying scenery.

to check

read

the musical score

timing.

Lighting Technicians look at the Lighting Designer's