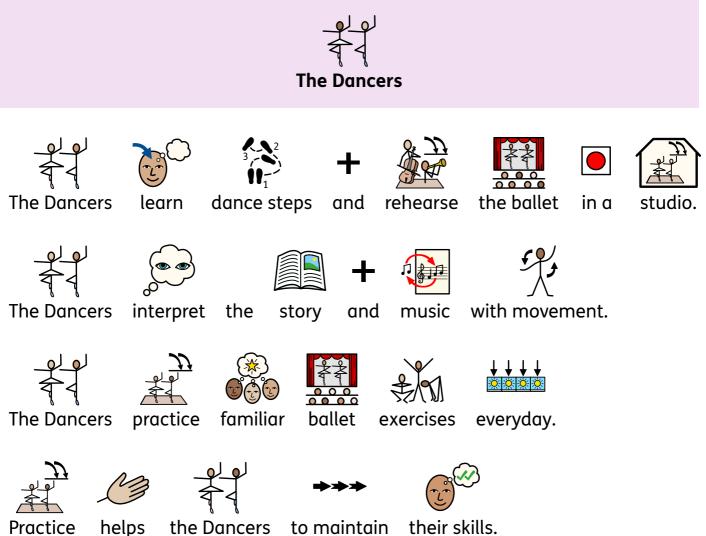

Choreographer

is in charge of choosing

dance steps.







The Choreographer

works with the Dancers

to create

movements.













They

attend rehearsals to help Dancers improve the steps.















The Lighting Designer

writes

a checklist.





- A Music Librarian rearranges music

so it is suitable for

the ballet.







**The Production Team** 





and

performances.































A Dramaturg makes sure

the story



They

++

also







the narrator's

script.









A Flyman is in charge of flying scenery.







to check

read

the musical score

timing.























Lighting Technicians look at the Lighting Designer's

checklist.











The Ballet Staff are very important.







♥☆

The Ballet Staff look after the Dancers.































## **The Engagement Team**



The workshops are fun.