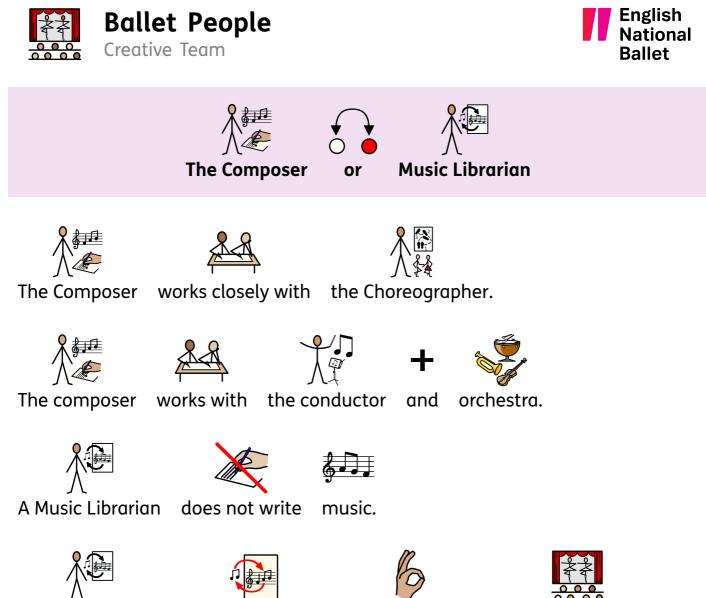

They

attend rehearsals to help Dancers improve the steps.

The Lighting Designer

writes

a checklist.

- A Music Librarian rearranges music

so it is suitable for

the ballet.