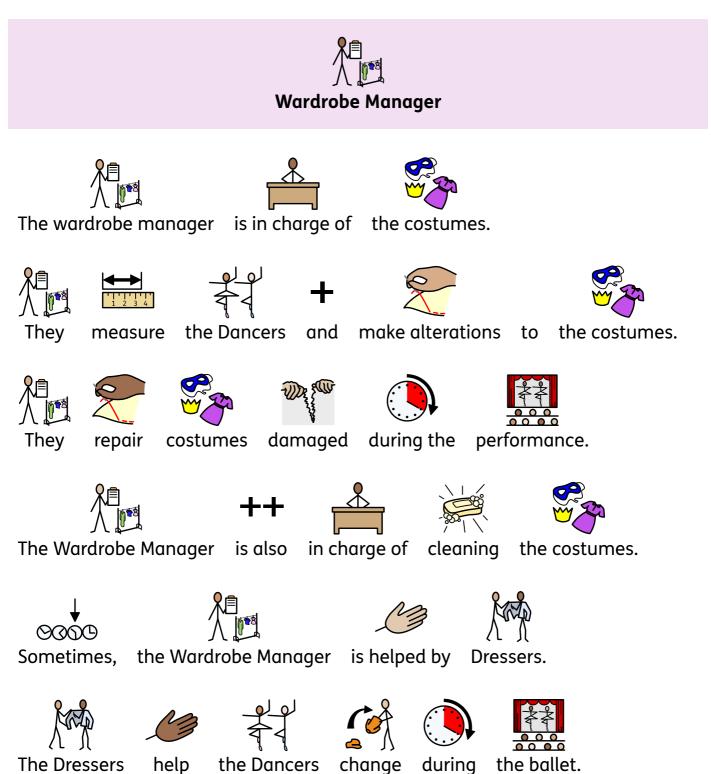

**The Production Team** 

and

performances.

A Dramaturg makes sure

the story

They

++

also

the narrator's

script.

A Flyman is in charge of flying scenery.

to check

read

the musical score

timing.

Lighting Technicians look at the Lighting Designer's