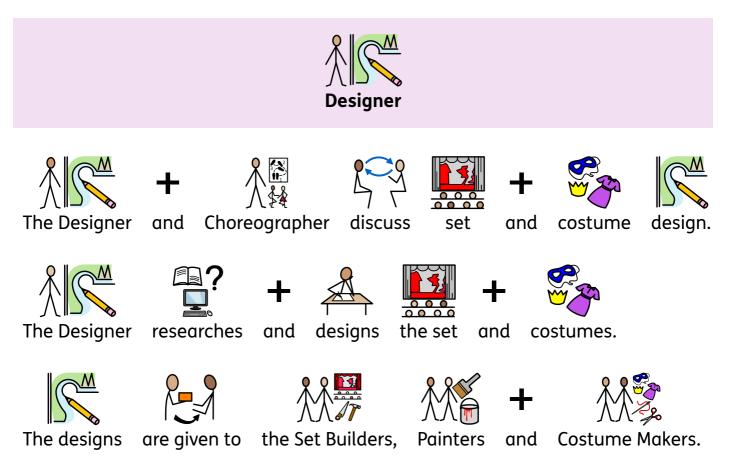

**Creative Team** 







The Creative Team

create

a Dallet.









## **Artistic Director**







The Artistic Director

or is in charge of

of the Company.



They choo

choose t



the ballet a

l Dancers.





The Artistic Director

invites chore

choreographers

to make new









## Choreographer









The Choreographer

is in charge of choosing

dance steps.







The Choreographer

works with the Dancers

to create

movements.













They

attend rehearsals to help Dancers improve the steps.















The Lighting Designer

writes

a checklist.





- A Music Librarian rearranges music

so it is suitable for

the ballet.







**The Production Team** 





and

performances.































A Dramaturg makes sure

the story



They

++

also







the narrator's

script.









A Flyman is in charge of flying scenery.







to check

read

the musical score

timing.























Lighting Technicians look at the Lighting Designer's

checklist.











The Ballet Staff are very important.







♥☆

The Ballet Staff look after the Dancers.































## **The Engagement Team**



The workshops are fun.