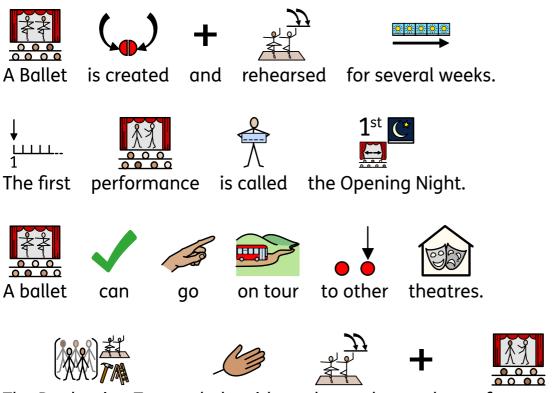

**Creative Team** 







The Creative Team

create

a Dallet.









## **Artistic Director**







The Artistic Director

or is in charge of

of the Company.



They choo

choose t



the ballet a

l Dancers.





The Artistic Director

invites chore

choreographers

to make new









## Choreographer









The Choreographer

is in charge of choosing

dance steps.







The Choreographer

works with the Dancers

to create

movements.













They

attend rehearsals to help Dancers improve the steps.















The Lighting Designer

writes

a checklist.





- A Music Librarian rearranges music

so it is suitable for

the ballet.







**The Production Team** 





and

performances.































A Dramaturg makes sure

the story



They

++

also







the narrator's

script.









A Flyman is in charge of flying scenery.







to check

read

the musical score

timing.























Lighting Technicians look at the Lighting Designer's

checklist.











The Ballet Staff are very important.







♥☆

The Ballet Staff look after the Dancers.































## **The Engagement Team**



The workshops are fun.