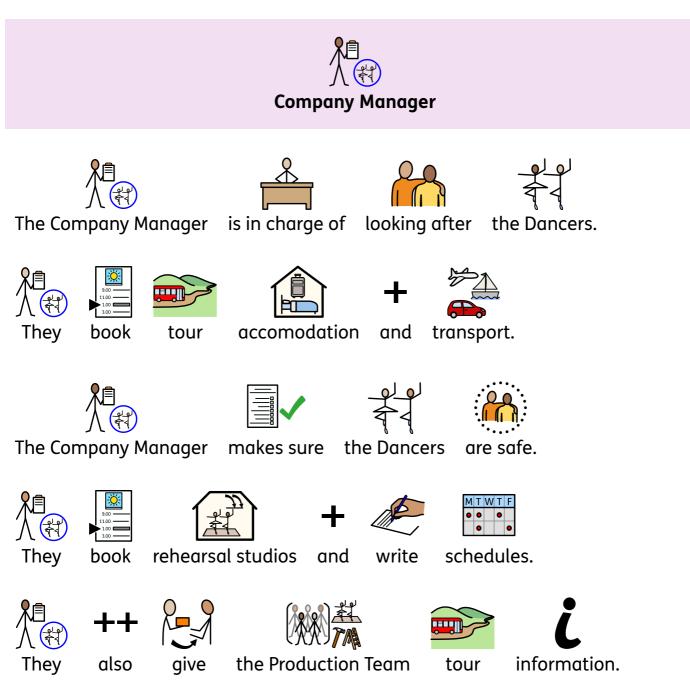

**Creative Team** 







The Creative Team

create

a Dallet.









## **Artistic Director**







The Artistic Director

or is in charge of

of the Company.



They choo

choose t



the ballet a

l Dancers.





The Artistic Director

invites chore

choreographers

to make new









## Choreographer









The Choreographer

is in charge of choosing

dance steps.







The Choreographer

works with the Dancers

to create

movements.













They

attend rehearsals to help Dancers improve the steps.















The Lighting Designer

writes

a checklist.





- A Music Librarian rearranges music

so it is suitable for

the ballet.







**The Production Team** 





and

performances.































A Dramaturg makes sure

the story



They

++

also







the narrator's

script.









A Flyman is in charge of flying scenery.







to check

read

the musical score

timing.























Lighting Technicians look at the Lighting Designer's

checklist.











The Ballet Staff are very important.







♥☆

The Ballet Staff look after the Dancers.































## **The Engagement Team**



The workshops are fun.