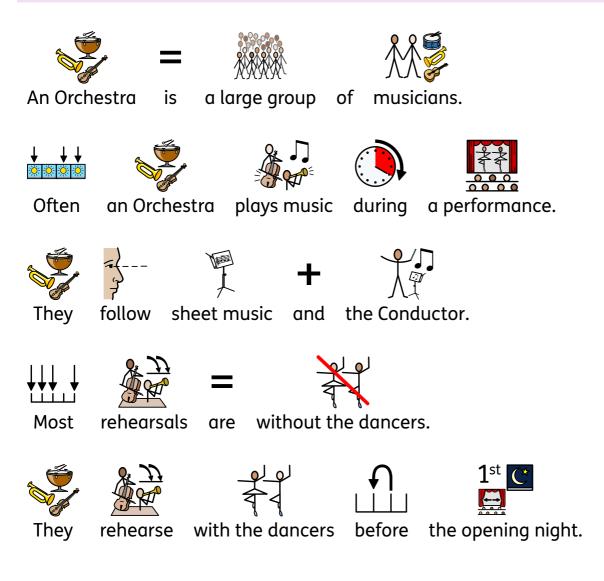

**The Production Team** 

and

performances.

A Dramaturg makes sure

the story

They

++

also