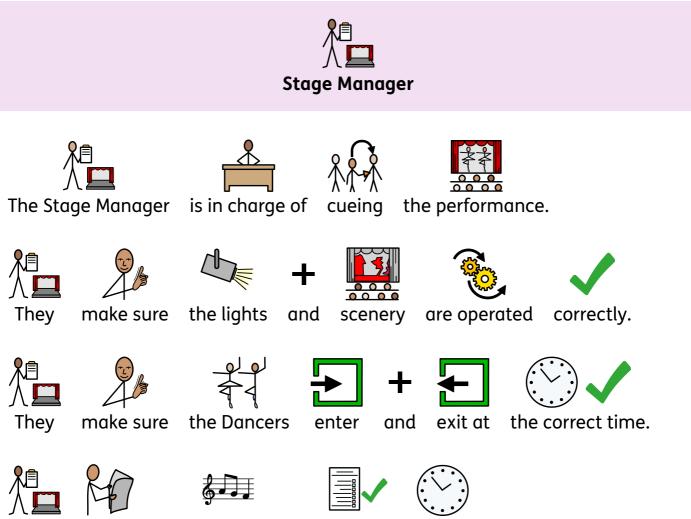

the narrator's

script.

A Flyman is in charge of flying scenery.

to check

read

the musical score

timing.

Lighting Technicians look at the Lighting Designer's

checklist.

The Ballet Staff are very important.

♥☆

The Ballet Staff look after the Dancers.