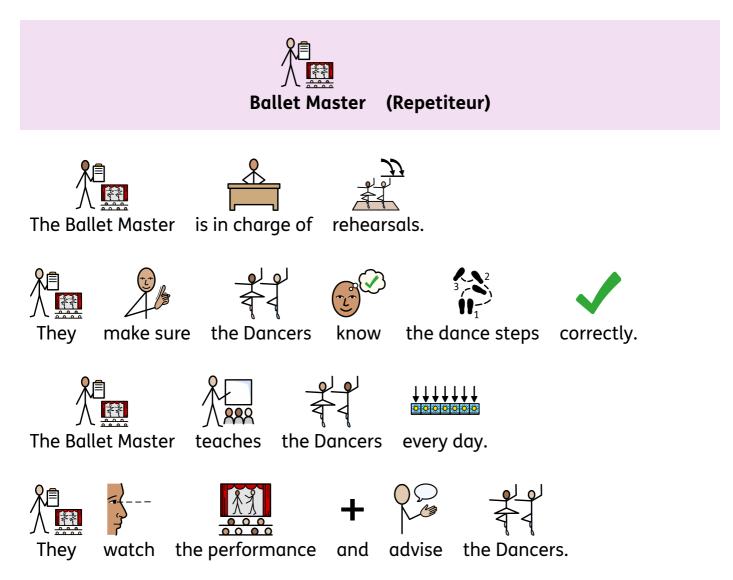

**Creative Team** 







The Creative Team

create

a Dallet.









## **Artistic Director**







The Artistic Director

or is in charge of

of the Company.



They choo

choose t



the ballet a

l Dancers.





The Artistic Director

invites chore

choreographers

to make new









## Choreographer









The Choreographer

is in charge of choosing

dance steps.







The Choreographer

works with the Dancers

to create

movements.













They

attend rehearsals to help Dancers improve the steps.















The Lighting Designer

writes

a checklist.





- A Music Librarian rearranges music

so it is suitable for

the ballet.







**The Production Team** 





and

performances.































A Dramaturg makes sure

the story



They

++

also







the narrator's

script.









A Flyman is in charge of flying scenery.







to check

read

the musical score

timing.























Lighting Technicians look at the Lighting Designer's

checklist.











The Ballet Staff are very important.







♥☆

The Ballet Staff look after the Dancers.































## **The Engagement Team**



The workshops are fun.