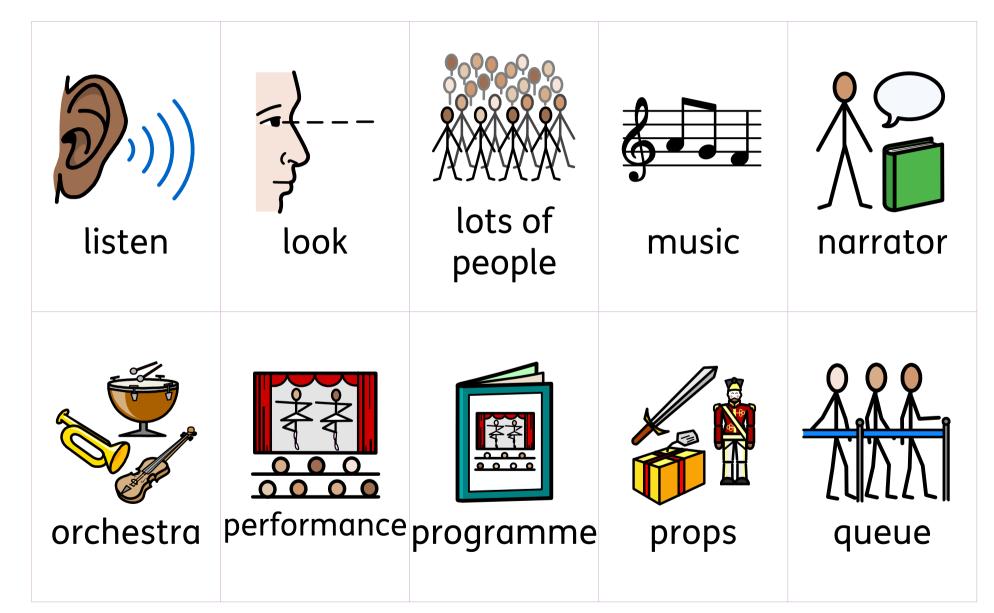

| enjoy | enter    | exit          | give  | go     |
|-------|----------|---------------|-------|--------|
| home  | interval | leave<br>seat | light | lights |

| listen    | look        | lots of<br>people | music | narrator |
|-----------|-------------|-------------------|-------|----------|
| orchestra | performance | programme         | props | queue    |