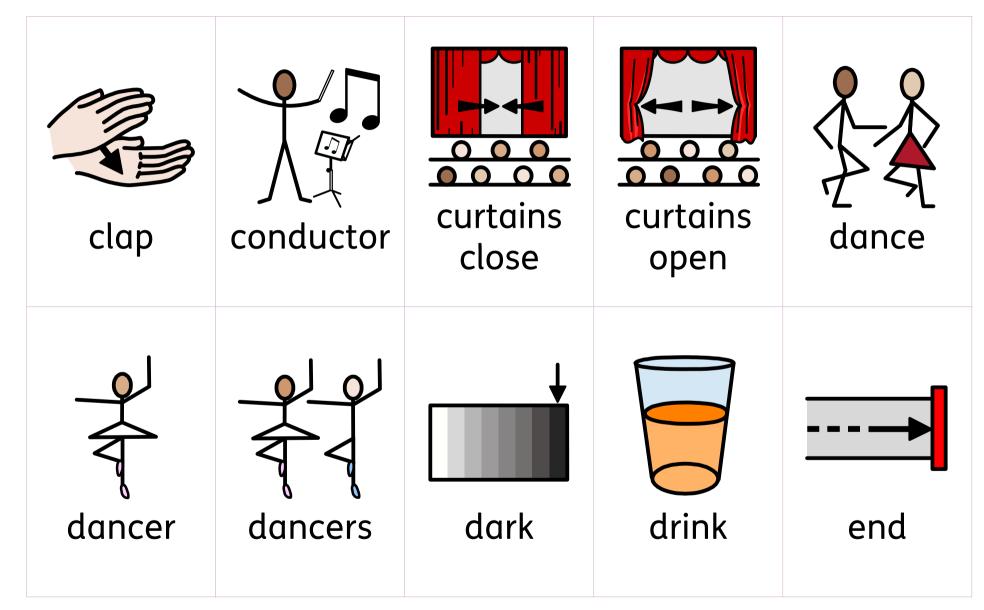

| act      | Act<br>One      | Act<br>Two | announce | arrive |
|----------|-----------------|------------|----------|--------|
| audience | best<br>clothes | bow        | buy      | cheer  |

| clap   | conductor | curtains<br>close | curtains<br>open | dance |
|--------|-----------|-------------------|------------------|-------|
| dancer | dancers   | dark              | drink            | end   |