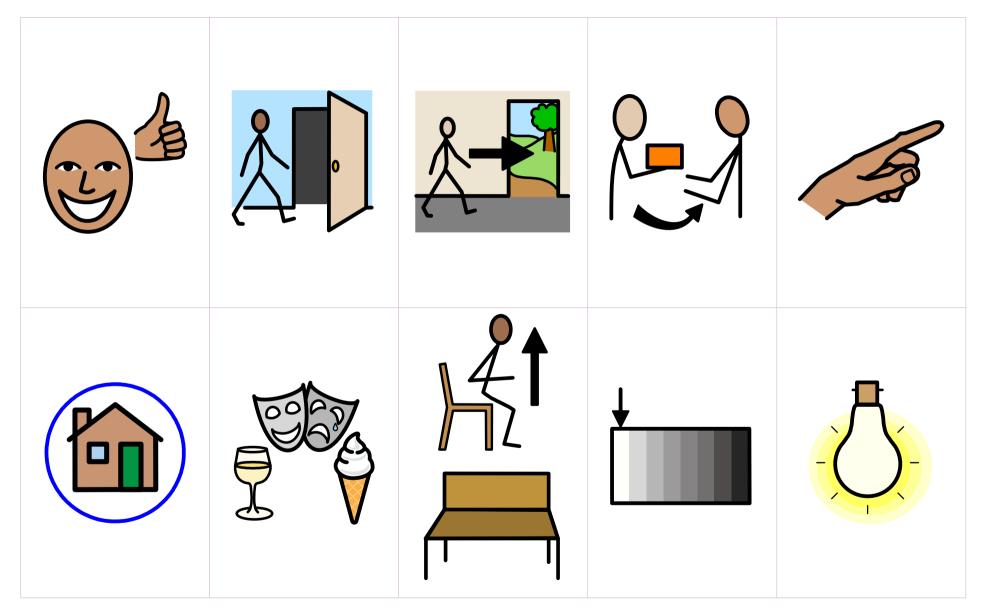

| act      | Act<br>One      | Act<br>Two | announce | arrive |
|----------|-----------------|------------|----------|--------|
| audience | best<br>clothes | bow        | buy      | cheer  |

| clap   | conductor | curtains<br>close | curtains<br>open | dance |
|--------|-----------|-------------------|------------------|-------|
| dancer | dancers   | dark              | drink            | end   |

| enjoy | enter    | exit          | give  | go     |
|-------|----------|---------------|-------|--------|
| home  | interval | leave<br>seat | light | lights |

| listen    | look        | lots of<br>people | music | narrator |
|-----------|-------------|-------------------|-------|----------|
| orchestra | performance | programme         | props | queue    |

| quiet           | scenery | seat  | seat<br>number | show   |
|-----------------|---------|-------|----------------|--------|
| show<br>to seat | sit     | stage | start          | sweets |

| talk  | theatre | ticket | toilet | travel |
|-------|---------|--------|--------|--------|
| usher | watch   |        |        |        |