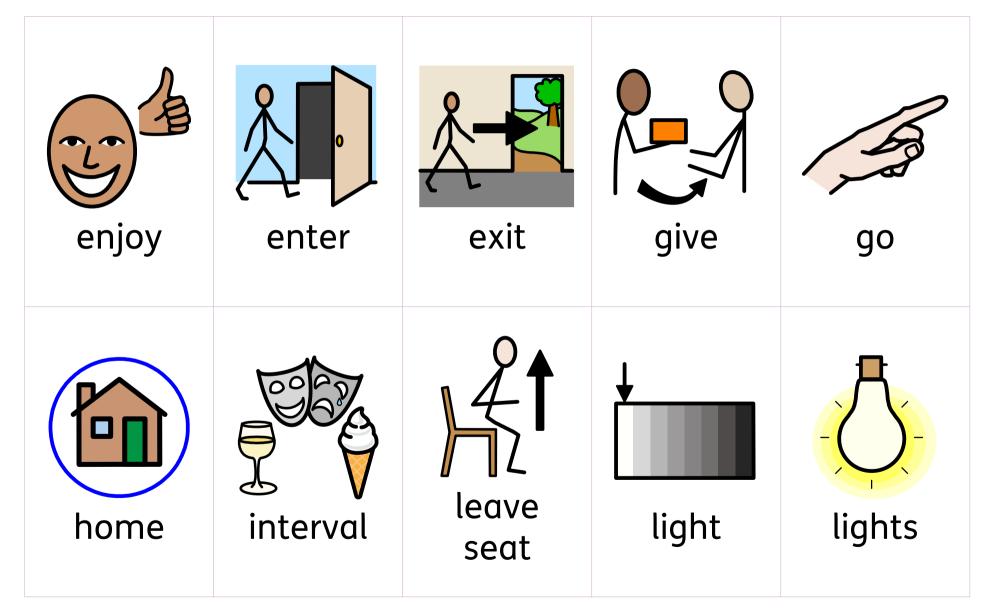

| enjoy | enter    | exit          | give  | go     |
|-------|----------|---------------|-------|--------|
| home  | interval | leave<br>seat | light | lights |

| listen    | look        | lots of<br>people | music | narrator |
|-----------|-------------|-------------------|-------|----------|
| orchestra | performance | programme         | props | queue    |