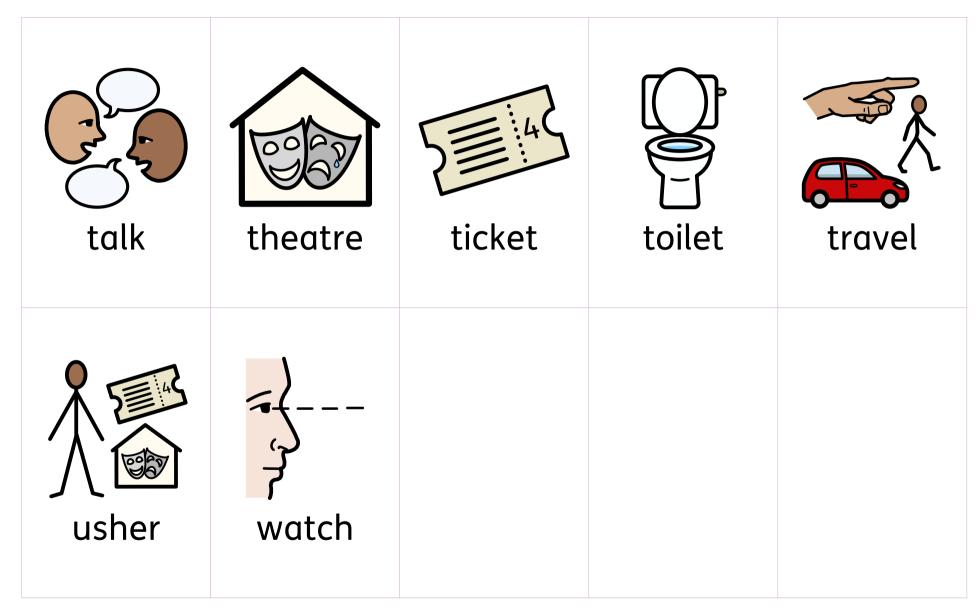

| quiet           | scenery | seat  | seat<br>number | show   |
|-----------------|---------|-------|----------------|--------|
| show<br>to seat | sit     | stage | start          | sweets |

| talk  | theatre | ticket | toilet | travel |
|-------|---------|--------|--------|--------|
| usher | watch   |        |        |        |