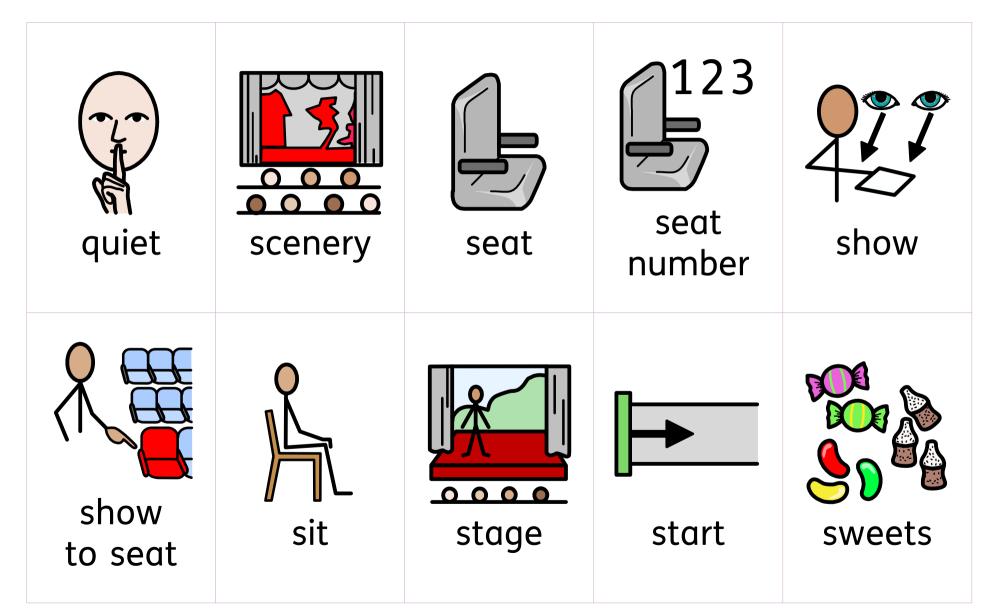

| quiet           | scenery | seat  | seat<br>number | show   |
|-----------------|---------|-------|----------------|--------|
| show<br>to seat | sit     | stage | start          | sweets |

| talk  | theatre | ticket | toilet | travel |
|-------|---------|--------|--------|--------|
| usher | watch   |        |        |        |