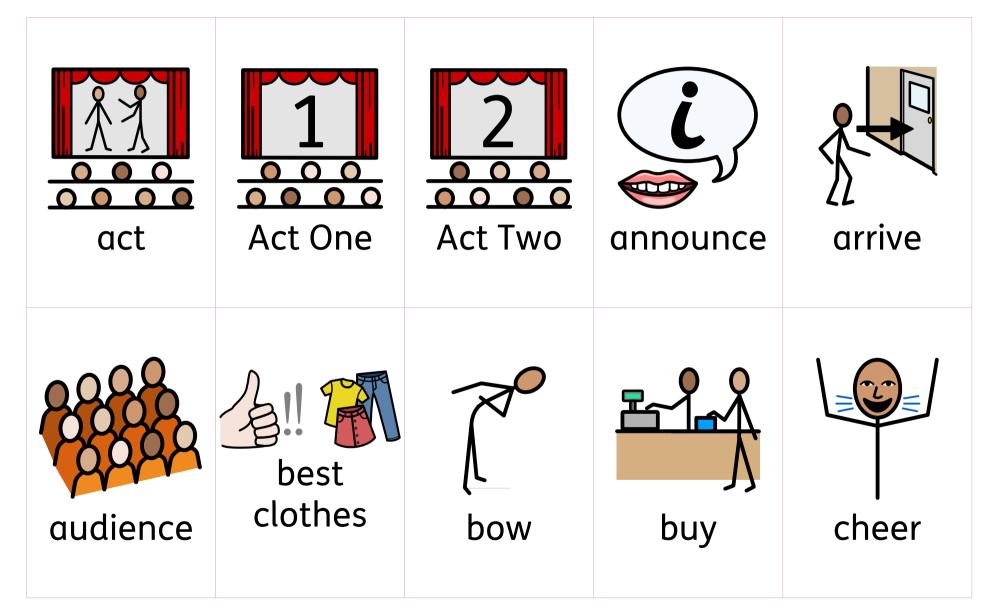

| act      | Act<br>One      | Act<br>Two | announce | arrive |
|----------|-----------------|------------|----------|--------|
| audience | best<br>clothes | bow        | buy      | cheer  |

| clap   | conductor | curtains<br>close | curtains<br>open | dance |
|--------|-----------|-------------------|------------------|-------|
| dancer | dancers   | dark              | drink            | end   |